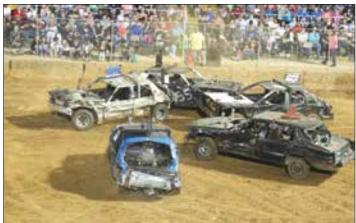

# DICKSON COUNTY FAIR DEMOLITION

Derby

2 BIG NIGHTS

THURSDAY, SEPTEMBER I
SATURDAY, SEPTEMBER 3

# DICKSON COUNTY FAIR DEMOLITION

Derby

2 BIG NIGHTS

THURSDAY, SEPTEMBER 1
SATURDAY, SEPTEMBER 3

**SATURDAY NIGHT SEPTEMBER 3, 2022** 

# **BIG CARS DEMOLITION DERBY ~ COMPACTS COMING BACK**

Derby starts at approximately 8:00 pm

Registration opens at 5:00 pm Must be registered by 6:00 pm

Sponsors will increase purse!

<sup>up</sup> \$3,500