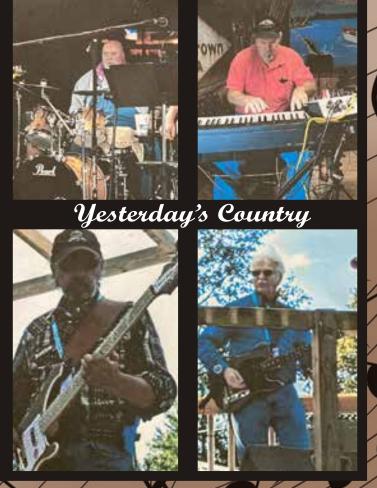

Yesterday's Country Band currently consists of 4 people who absolutely love and enjoy playing traditional country music! There is Jay Robinson, founding member, who plays drums, bass/rhythm guitar and sings lead vocals. John Hamilton plays bass and sings lead vocals. Next is Billy Clark who plays keyboard/fiddle and Terry Hasley who plays lead guitar and sings lead vocals. They are all local musicians who come together to share their gifts to achieve the music they desire. They are not looking for perfection but are trying to reach a level of excellence while having fun! We are excited to have Yesterday's Country Band with us on Saturday, September 3, Sunday, September 4 and Monday, September 5 from 6:00 - 9:00 PM.