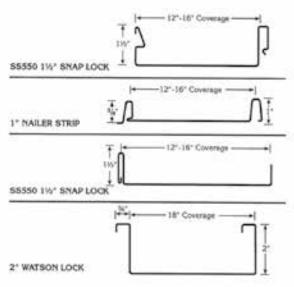

Carnival Midway closing times are subject to change based on weather or crowds

May be at least one (1) ride on premises that will require 2 additional tickets with armband

NO MAINTENANCE LIGHT WEIGHT HIDDEN FASTENER 10 DIFFERENT PROFILES HIGH WIND RESISTANCE