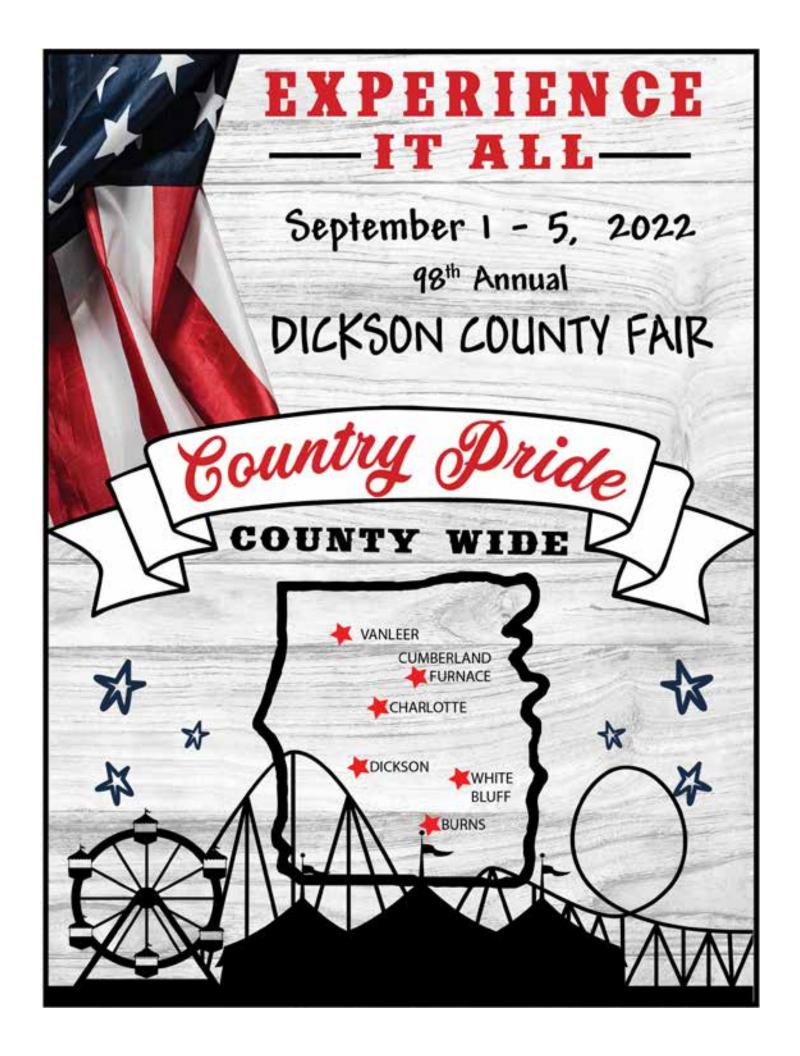

# **FORWARD**

The Dickson County Fair Association presents for approval this book for the 2022 Dickson County Fair. The five day exposition will be held at the Fairgrounds in Dickson, Tennessee on September 1-5, 2022. These are brand new dates and times!

# A Message from the Board of Directors...

Hello and welcome! It is almost time for the 98th Annual Dickson County Fair. The fair will open on Thursday, September 1 and run through Monday, September 5 (Labor Day). We know this is a big change, but we feel it is a good change. We are looking forward to an outstanding 5 day event!

This year's theme is "Country Pride, County Wide". We take pride in the many generations from all over Dickson County that have participated and enjoyed our past events and will continue to keep the next generation at the forefront to help guide future success and continue the promotion of agriculture and education in this county.

Please don't forget to mark your calendars for the new fair dates of September 1 - September 5, 2022. We look forward to seeing all the new attendees as well as those that have continued their support for many years. Let's all join together to create memories that will last a lifetime. Come on out and experience it all!